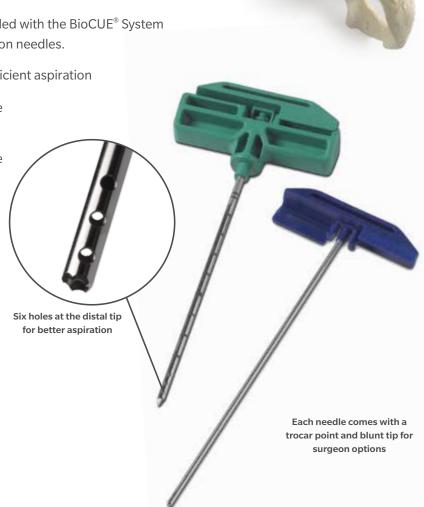

The bone marrow aspirate (BMA) needle provided with the BioCUE® System has several advantages over traditional aspiration needles.

- · 6 holes at the distal tip, allowing for more efficient aspiration
- Stylet with trocar point for penetration of the cortical bone into the bone marrow cavity
- Stylet with trocar point for penetration of the cortical bone into the bone marrow cavity
- Stylet with blunt tip for easy movement of the needle within the bone marrow cavity