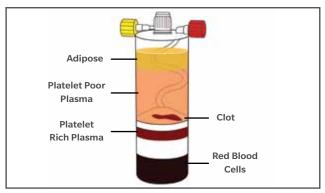

3-6cc of PRP will be available to hydrate autograft or allograft bone.

Unwanted debris such as adipose tissue or clots are separated from the PRP during processing.