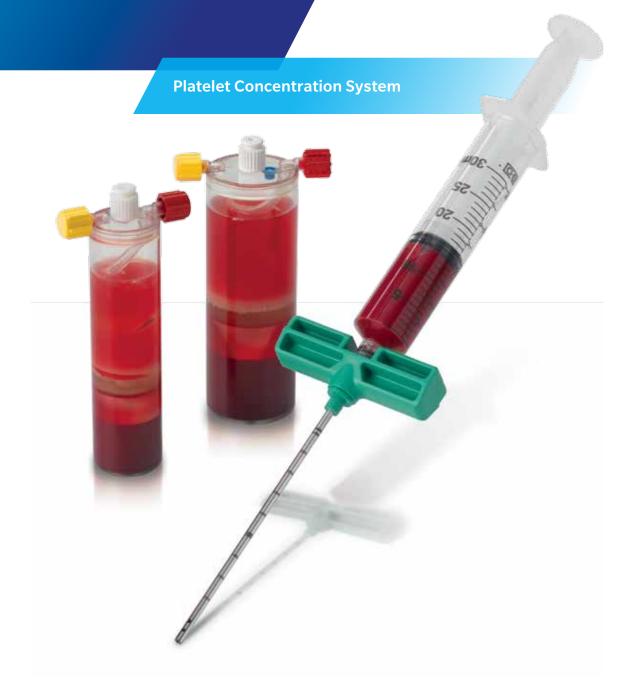

## **BioCUE® System**

#### **Process**

Unlike traditional PRP disposables which can only process whole blood, the BioCUE® System is designed to concentrate platelets and white blood cells from a combination of BMA and whole blood.

#### Features of the BioCUE® System include:

- Dual buoy design eliminates need to filter bone marrow or whole blood prior to processing
- Outputs 3–6cc of autologous PRP from BMA and whole blood
- 15 minute centrifugation cycle using dedicated Biomet Biologics centrifuge
- PRP contains 70% of available platelets and 74% of available white blood cells<sup>5</sup>

3-6cc of PRP will be available to hydrate autograft or allograft bone.

Unwanted debris such as adipose tissue or clots are separated from the PRP during processing.