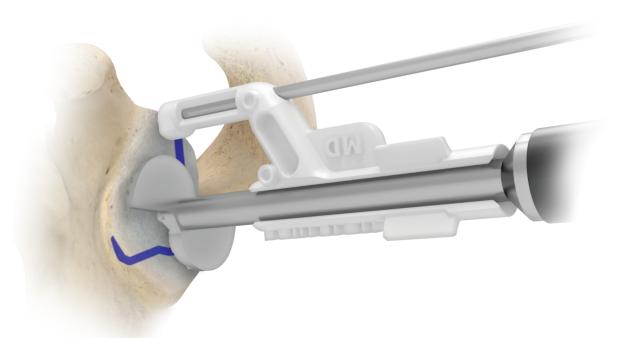

## Signature ONE Guides

## **Execute**

**Simple** patient-specific instruments help guide implant placement with minimal disruption to standard surgical workflow

Ream depth control guide for all included implant systems

Pin guide is designed with the same guide seating geometry as the Signature Glenoid guide