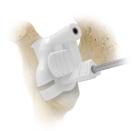

## Signature ONE Guides

## **Execute**

**Simple** patient-specific instruments help guide implant placement with minimal disruption to standard surgical workflow

Ream depth control guide for all included implant systems

Pin guide is designed with the same guide seating geometry as the Signature Glenoid guide

Pin Guide

Ream Depth Guide

Impactor Guide (TMR+<sup>™</sup> only)

Screw Guide (TMR+ only)

This material is intended for health care professionals. Distribution to any other recipient is prohibited. For indications, contraindications, warnings, precautions, potential adverse effects and patient counselling information, see the package insert or contact your local representative; visit www.zimmerbiomet.com for additional product information. Check for country product clearances and reference product specific instructions for use. Not for distribution in France.