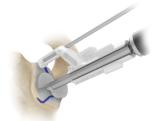

## Signature ONE Guides

## **Execute**

**Simple** patient-specific instruments help guide implant placement with minimal disruption to standard surgical workflow

Ream depth control guide for all included implant systems

Pin guide is designed with the same guide seating geometry as the Signature Glenoid guide

Pin Guide

Ream Depth Guide

Impactor Guide (TMR+<sup>™</sup> only)

Screw Guide (TMR+ only)

This material is intended for health care professionals. Distribution to any other recipient is prohibited. For indications, contraindications, warnings, precautions, potential adverse effects and patient counselling information, see the package insert or contact your local representative; visit www.zimmerbiomet.com for additional product information. Check for country product clearances and reference product specific instructions for use. Not for distribution in France.