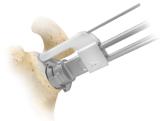

## **Execute**

**Simple** patient-specific instruments help guide implant placement with minimal disruption to standard surgical workflow

Ream depth control guide for all included implant systems

Pin guide is designed with the same guide seating geometry as the Signature Glenoid guide

Pin Guide

Ream Depth Guide

Impactor Guide (TMR+<sup>™</sup> only)

Screw Guide (TMR+ only)

This material is intended for health care professionals. Distribution to any other recipient is prohibited. For indications, contraindications, warnings, precautions, potential adverse effects and patient counselling information, see the package insert or contact your local representative; visit www.zimmerbiomet.com for additional product information. Check for country product clearances and reference product specific instructions for use. Not for distribution in France.